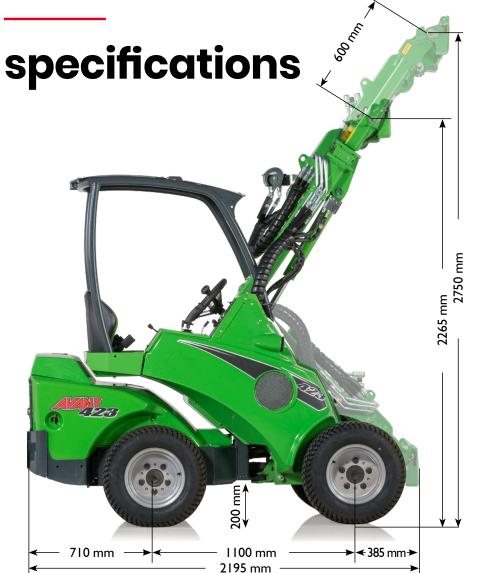

The uncomplicated and strong construction along with high-quality components means easy maintenance. The use of renowned components also helps to reduce maintenance cost.

2195 mm

1030 kg -1080 kg

2750 mm

550 kg

16 kW/22 hp diesel

0 - 12 km/h

| Model                                      | AVANT 423            |
|--------------------------------------------|----------------------|
| Length                                     | 2195 mm              |
| Width (23x8.50-12 wheels)                  | 1050 mm              |
| Height                                     | 1980 mm              |
| Weight                                     | 1030-1080 kg         |
| Standard wheels                            | 23x8.50-12" grass/TR |
| Transmission, drive                        | Hydrostatic          |
| Pulling force                              | 700 kp               |
| Drive speed                                | 0 - 12 km/h          |
| Auxiliary hydraulics oil flow / pressure   | 34 l/min 185 bar     |
| Hydraulic oil cooler                       | Standard             |
| Turning radius                             | 880 / 1970 mm        |
| Max. lifting height (with telescopic boom) | 2750 mm              |
| Tipping load                               | 550 kg               |
| Engine make and type                       | Kubota D902          |
| Engine output (ECE R120)                   | 16 kW (22 hp)        |
| Maximum torque                             | 56 Nm @ 2600 rpm     |
| Fuel                                       | Diesel               |