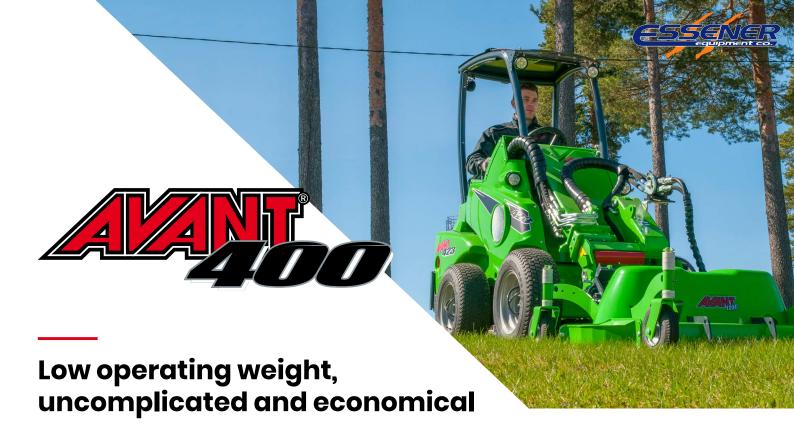

- Simple, effective hydraulics means good power and low operating costs
- Easy to transport with car trailer

Avant 400 series loaders are real narrow access specialists. In spite of the small size and low weight of the 400 series, the lifting capacity of the loader is noteworthy with over 500 kg handled with ease. The loader's turning radius is less than two meters which means the loader turns almost on the spot. Total machine width can be as narrow as 930 mm. The Avant telescopic boom is available for 400 series as well and with it the lifting height is as high as 2,8 meters.

Avant 400 series' compact dimensions and easy maneuverability make it extremely versatile for many different purposes, be it groundcare, agriculture, landscaping, earthmoving, lifting and handling etc. The machine has enough kick which guarantees the most efficient year-round work. 400 series power is sufficient for most Avant attachments.